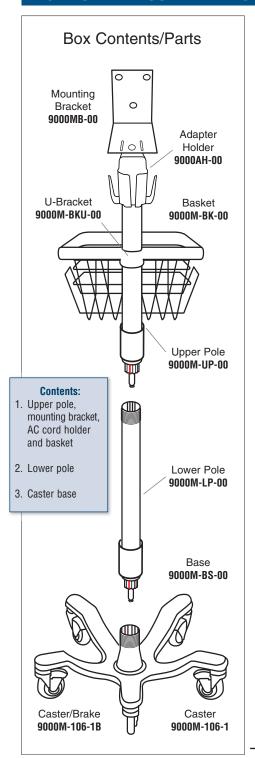

## Modular Diagnostic Station

## SunTech

## POLE STAND ASSEMBLY INSTRUCTIONS

\*No Tools Required

 Align keyway (red) of Lower Pole with keyway (red) of Caster Base, and insert down ward until fully seated. Once fully seated, twist lock sleeve clockwise until hand tight.

3.

2. Align keyway (red) of Upper Pole and basket with keyway of Lower Pole (red), and insert downward until fully seated. Once fully seated, twist lock sleeve clockwise until hand tight.

 Align holes on rear of BP module with the 3 holes on the mounting plate as shown. Hand-tighten 3 mounting screws through rear of mounting plate into BP module.