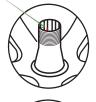

## POLE STAND ASSEMBLY INSTRUCTIONS

\*No Tools Required

 Align keyway (red) of Lower Pole with keyway (red) of Caster Base, and insert down ward until fully seated. Once fully seated, twist lock sleeve clockwise until hand tight.

3.

2. Align keyway (red) of Upper Pole and basket with keyway of Lower Pole (red), and insert downward until fully seated. Once fully seated, twist lock sleeve clockwise until hand tight.

 Align holes on rear of BP module with the 3 holes on the mounting plate as shown. Hand-tighten 3 mounting screws through rear of mounting plate into BP module.