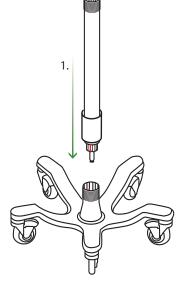

## POLE STAND ASSEMBLY INSTRUCTIONS

\*No Tools Required

 Align keyway (red) of Lower Pole with keyway (red) of Caster Base, and insert down ward until fully seated. Once fully seated, twist lock sleeve clockwise until hand tight.