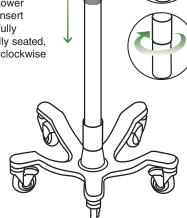

3.

2. Align keyway (red) of Upper Pole and basket with keyway of Lower Pole (red), and insert downward until fully seated. Once fully seated, twist lock sleeve clockwise until hand tight.

 Align holes on rear of BP module with the 3 holes on the mounting plate as shown. Hand-tighten 3 mounting screws through rear of mounting plate into BP module.